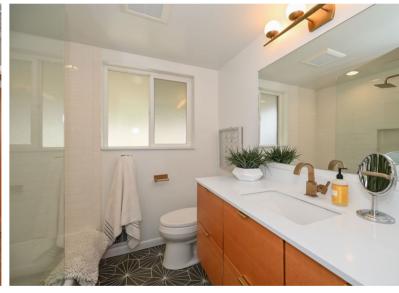

## **Comfortable and Bright East Bench Home**

4 BEDROOMS, 2 BATHROOMS | \$609,000

This fantastic east bench home offers wonderful natural light and a spacious living room with vaulted ceilings. The open kitchen features Caesarstone quartz countertops, a Viking range with custom hood, and stainless appliances. The main floor bathroom has been completely renovated with a Euro glass frameless shower, a Kohler castiron tub, white quartz countertops, and champagne gold fixtures. There are three bedrooms located on the main level, and an additional bedroom and family room downstairs. The backyard is fenced, flat and secluded with a nice covered patio. There is an attached one-car garage with extra length which provides plenty of space for storage.

homecb.com/2455EmersonAvenue-SaltLakeCity

- 4 Bedroom | 2 Bath
- Open Kitchen with Viking Range
- Exquisitely Remodeled Bathroom
- · Fully Fenced and Flat Backyard
- Vaulted Ceilings and Picture Windows
- Extra Deep Garage