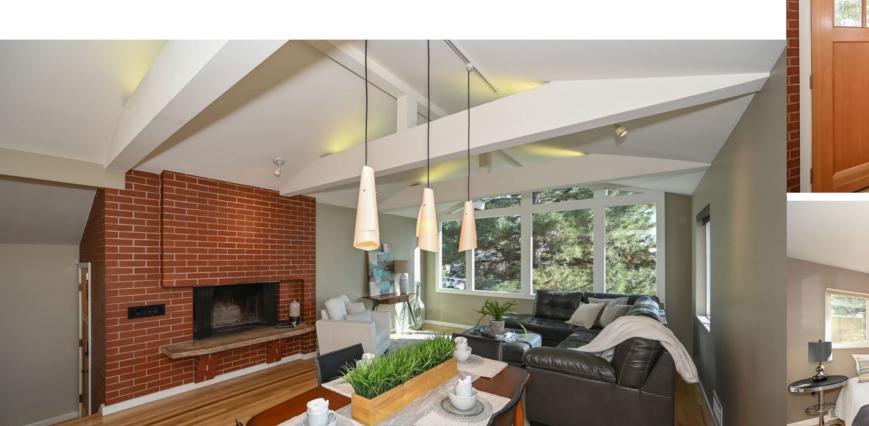

## **Comfortable and Bright East Bench Home**

4 BEDROOMS, 2 BATHROOMS | \$609,000

This fantastic east bench home offers wonderful natural light and a spacious living room with vaulted ceilings. The open kitchen features Caesarstone quartz countertops, a Viking range with custom hood, and stainless appliances. The main floor bathroom has been completely renovated with a Euro glass frameless shower, a Kohler castiron tub, white quartz countertops, and champagne gold fixtures. There are three bedrooms located on the main level, and an additional bedroom and family room downstairs. The backyard is fenced, flat and secluded with a nice covered patio. There is an attached one-car garage with extra length which provides plenty of space for storage.

homecb.com/2455EmersonAvenue-SaltLakeCity

- 4 Bedroom | 2 Bath
- Open Kitchen with Viking Range
- Exquisitely Remodeled Bathroom
- · Fully Fenced and Flat Backyard
- Vaulted Ceilings and Picture Windows
- Extra Deep Garage