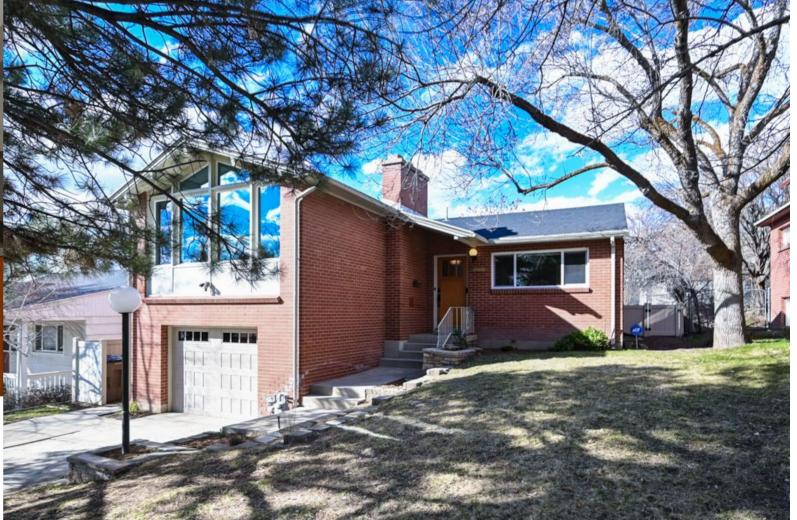

## **Comfortable and Bright East Bench Home**

2455 East Emerson Avenue, Salt Lake City, UT 84108

JULIA SPLAN Sales Associate 801.949.9878 julia@splanhomes.com JuliaSplan.com

## **Comfortable and Bright East Bench Home**

4 BEDROOMS, 2 BATHROOMS | \$609,000

This fantastic east bench home offers wonderful natural light and a spacious living room with vaulted ceilings. The open kitchen features Caesarstone quartz countertops, a Viking range with custom hood, and stainless appliances. The main floor bathroom has been completely renovated with a Euro glass frameless shower, a Kohler castiron tub, white quartz countertops, and champagne gold fixtures. There are three bedrooms located on the main level, and an additional bedroom and family room downstairs. The backyard is fenced, flat and secluded with a nice covered patio. There is an attached one-car garage with extra length which provides plenty of space for storage.