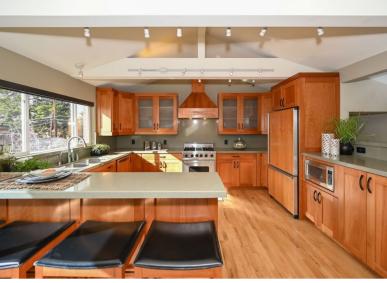

## **Comfortable and Bright East Bench Home**

4 BEDROOMS, 2 BATHROOMS | \$609,000

This fantastic east bench home offers wonderful natural light and a spacious living room with vaulted ceilings. The open kitchen features Caesarstone quartz countertops, a Viking range with custom hood, and stainless appliances. The main floor bathroom has been completely renovated with a Euro glass frameless shower, a Kohler castiron tub, white quartz countertops, and champagne gold fixtures. There are three bedrooms located on the main level, and an additional bedroom and family room downstairs. The backyard is fenced, flat and secluded with a nice covered patio. There is an attached one-car garage with extra length which provides plenty of space for storage.

homecb.com/2455EmersonAvenue-SaltLakeCity

- 4 Bedroom | 2 Bath
- Open Kitchen with Viking Range
- Exquisitely Remodeled Bathroom
- · Fully Fenced and Flat Backyard
- Vaulted Ceilings and Picture Windows
- Extra Deep Garage