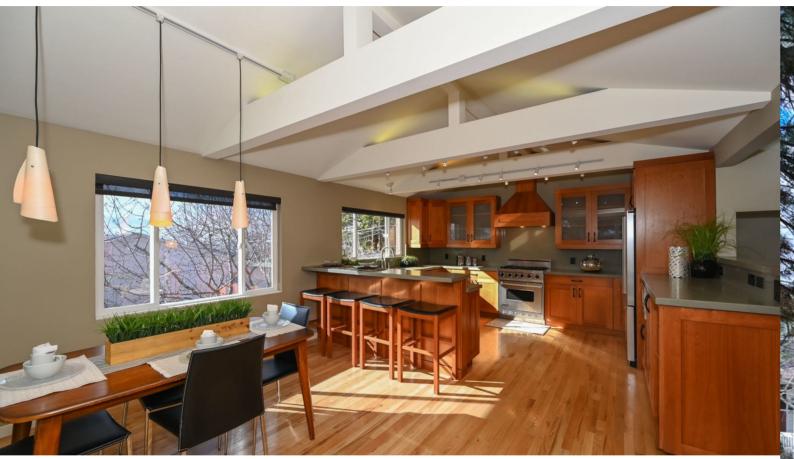

## **Comfortable and Bright East Bench Home**

4 BEDROOMS, 2 BATHROOMS | \$609,000

This fantastic east bench home offers wonderful natural light and a spacious living room with vaulted ceilings. The open kitchen features Caesarstone quartz countertops, a Viking range with custom hood, and stainless appliances. The main floor bathroom has been completely renovated with a Euro glass frameless shower, a Kohler castiron tub, white quartz countertops, and champagne gold fixtures. There are three bedrooms located on the main level, and an additional bedroom and family room downstairs. The backyard is fenced, flat and secluded with a nice covered patio. There is an attached one-car garage with extra length which provides plenty of space for storage.

homecb.com/2455EmersonAvenue-SaltLakeCity

- 4 Bedroom | 2 Bath
- Open Kitchen with Viking Range
- Exquisitely Remodeled Bathroom
- · Fully Fenced and Flat Backyard
- Vaulted Ceilings and Picture Windows
- Extra Deep Garage