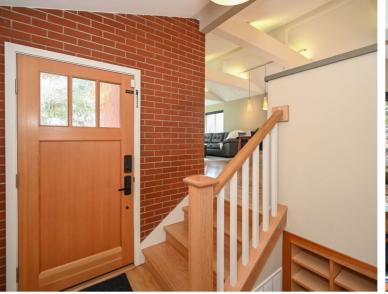

## **Comfortable and Bright East Bench Home**

4 BEDROOMS, 2 BATHROOMS | \$609,000

This fantastic east bench home offers wonderful natural light and a spacious living room with vaulted ceilings. The open kitchen features Caesarstone quartz countertops, a Viking range with custom hood, and stainless appliances. The main floor bathroom has been completely renovated with a Euro glass frameless shower, a Kohler castiron tub, white quartz countertops, and champagne gold fixtures. There are three bedrooms located on the main level, and an additional bedroom and family room downstairs. The backyard is fenced, flat and secluded with a nice covered patio. There is an attached one-car garage with extra length which provides plenty of space for storage.